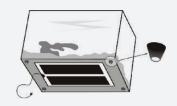

## **220-240V** 50/60Hz

Produce natural heat to warm the habitat. Place it on the bottom or sides of the terrarium.