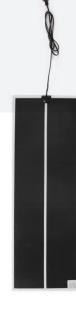

## SUPERIOR HEAT MATS

14x15cm | Suitable for terrariums with approx. length of 20cm | 5W 13676
28x15cm | Suitable for terrariums with approx. length of 30cm | 7W 13677
28x28cm | Suitable for terrariums with approx. length of 45cm | 14W 13678
42x28cm | Suitable for terrariums with approx. length of 60cm | 20W 13679
53x28cm | Suitable for terrariums with approx. length of 90cm | 28W 13680
65x28cm | Suitable for terrariums with approx. length of 120cm | 35W 13681
80x28cm | Suitable for terrariums longer than 120cm | 45W 13682

## **220-240V** 50/60Hz

Produce natural heat to warm the habitat. Place it on the bottom or sides of the terrarium.