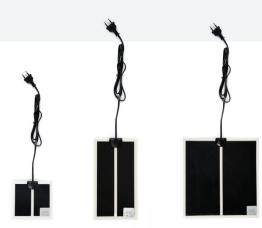

## SUPERIOR HEAT MATS

14x15cm | Suitable for terrariums with approx. length of 20cm | 5W 13676
28x15cm | Suitable for terrariums with approx. length of 30cm | 7W 13677
28x28cm | Suitable for terrariums with approx. length of 45cm | 14W 13678
42x28cm | Suitable for terrariums with approx. length of 60cm | 20W 13679
53x28cm | Suitable for terrariums with approx. length of 90cm | 28W 13680
65x28cm | Suitable for terrariums with approx. length of 120cm | 35W 13681
80x28cm | Suitable for terrariums longer than 120cm | 45W 13682

## **220-240V** 50/60Hz

Produce natural heat to warm the habitat. Place it on the bottom or sides of the terrarium.