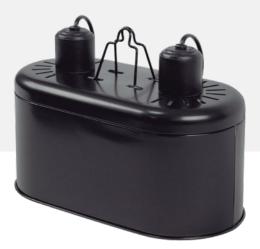

## DUAL DOME

2x150W **13655 E27 220-240V** 50/60Hz

#### MAX. 150W X2

lamps not included

Dual Dome for two lamps Max. 150W

Integrated design of double lamp bases for using to lamps simultaneously. Maximum affordable power: 150W per lamp base. With hanging hook. Suitable for UVA and UVB lamps. WARNING: Respect the recommended power on the packaging.