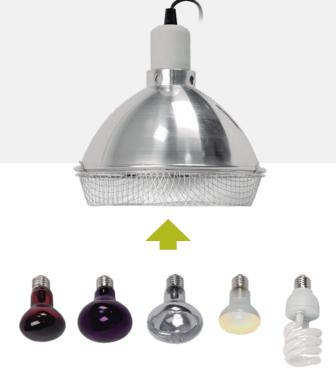

## REFLECTING DOME LAMP FIXTURE WITH WIRE BASKET

150W **13662** 

E27 220-240V 50/60Hz

lamps not included

75W 13661

E27 220-240V 50/60Hz

Ceramic lamp holder with ceramic socket and aluminium dome with a protective basket.

The aluminium dome promotes heat and light concentration in the terrarium. With wire basket, protecting the animal from contacting with the bulb. Includes ON/OFF switch. E27 bulb fitting.

lamps not included