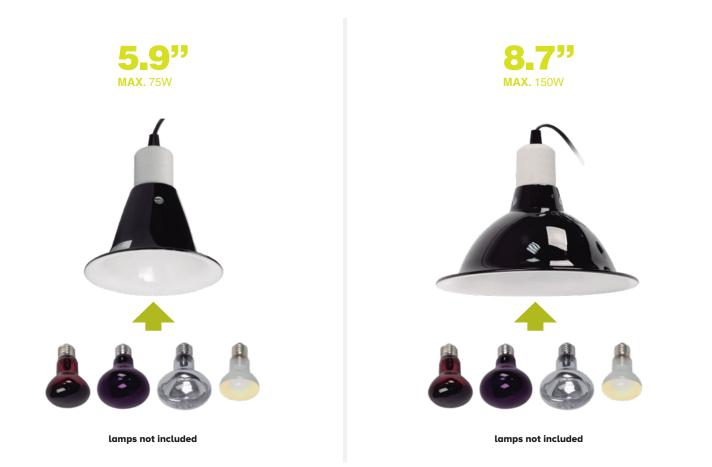

## REFLECTING DOME LAMP FIXTURE CERAMIC LAMP HOLDER

75W **13658** 

150W **13659** 

200W **13660** 

E27 220-240V 50/60Hz

Its structure promotes heat and light concentration in the terrarium. Includes ON/OFF switch. E27 bulb fitting.