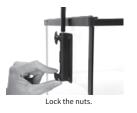

#### 65x340x410mm

CODE 13664

Remark the fixation position.

Extend the iron pipe.

Take off the sticker on the back of the fixation piece.

Install the rubber rings.

Hang on the dome lamp between the rubber rings.