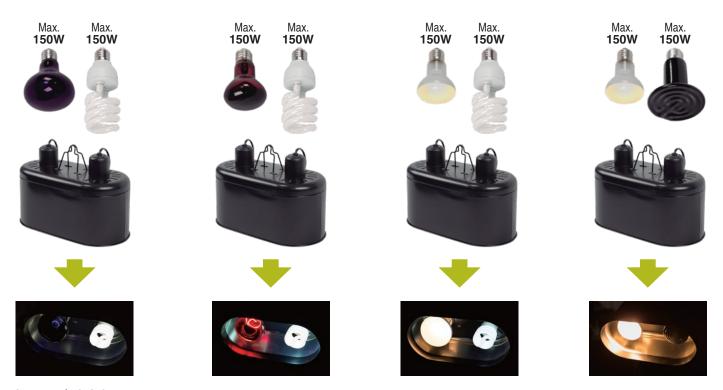

## DUAL DOME

2x150W **13655 E27 220-240V** 50/60Hz

#### MAX. 150W X2

lamps not included

Dual Dome for two lamps Max. 150W

Integrated design of double lamp bases for using to lamps simultaneously. Maximum affordable power: 150W per lamp base. With hanging hook. Suitable for UVA and UVB lamps. WARNING: Respect the recommended power on the packaging.