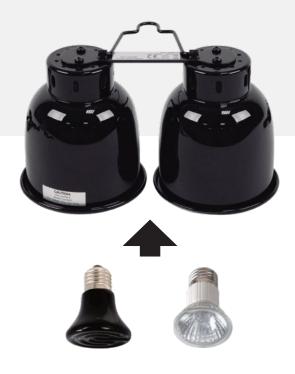

## DUAL DOME

2x150W **13655 E27 220-240V** 50/60Hz

#### MAX. 150W X2

lamps not included

Dual Dome for two lamps Max. 150W

Integrated design of double lamp bases for using to lamps simultaneously. Maximum affordable power: 150W per lamp base. With hanging hook. Suitable for UVA and UVB lamps. WARNING: Respect the recommended power on the packaging.