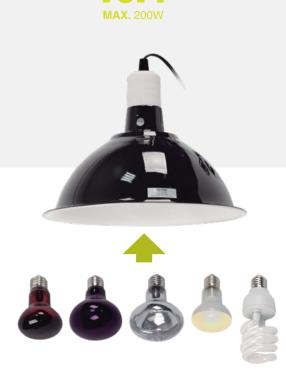

## REFLECTING DOME LAMP FIXTURE CERAMIC LAMP HOLDER

75W **13658** 

150W **13659** 

200W **13660** 

E27 220-240V 50/60Hz

Its structure promotes heat and light concentration in the terrarium. Includes ON/OFF switch. E27 bulb fitting.