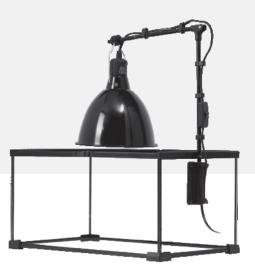

## REFLECTING DOME LAMP FIXTURE WITH WIRE BASKET

150W **13662** 

E27 220-240V 50/60Hz

lamps not included

75W 13661

E27 220-240V 50/60Hz

Ceramic lamp holder with ceramic socket and aluminium dome with a protective basket.

The aluminium dome promotes heat and light concentration in the terrarium. With wire basket, protecting the animal from contacting with the bulb. Includes ON/OFF switch. E27 bulb fitting.

lamps not included