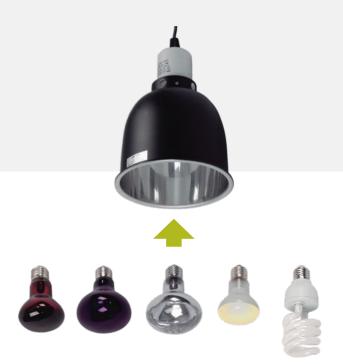

## REFLECTING DOME LAMP FIXTURE DEEP VERSION

100W **13657** 

E27 220-240V 50/60Hz

Deep dome which is suitable for UVB compact lamps, heating bulbs and ceramic heaters. Inside with polished aluminium surface reflection which improves the output of UVB and UVA. With 1.8M cable and switch. E27 ceramic socket. Lamp not included.

lamps not included