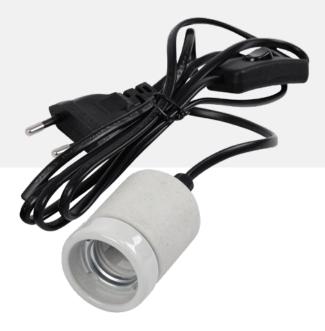

## CERAMIC SOCKET E27

CODE 13665

E27 220-240V 50/60Hz

Heat resistant and ceramic lamp-holders for terrariums. Suitable for spot lamps up to 200W. Includes ON/OFF switch. Standard lamp connection E27. Lamp not included.