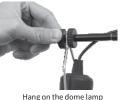

#### 65x340x410mm

CODE 13664

Remark the fixation position.

Extend the iron pipe.

Take off the sticker on the back of the fixation piece.

Install the rubber rings.

Hang on the dome lamp between the rubber rings.