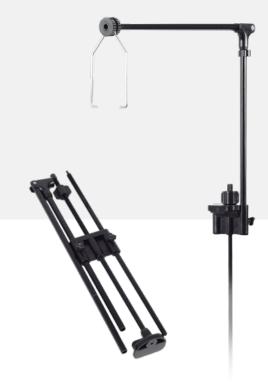

## MINI DOME LAMP BRACKET MINI LAMP HOLDER

#### 65x340x410mm

CODE 13664

Remark the fixation position.

Extend the iron pipe.

Take off the sticker on the back of the fixation piece.

Install the rubber rings.

Hang on the dome lamp between the rubber rings.

Note: Non-contractual photo. Dome lamp not included.

Lamp holder. Can be hung at different heights thanks to its fixing device. Includes a metal clip for suspension. Metal bracket accommodates dome-shaped fixtures. Eliminates the need of placing dome lamps on the mesh top. Easily adjusts the position of the lamps at different heights. Helps to achieve optimum temperature and ultraviolet output.