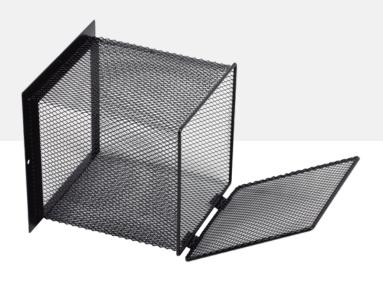

145x145x145mm

CODE **13666** 

Internal protection cage for heat lamp. This avoids any risk of burning the animal. Can be glue or fix by screws.